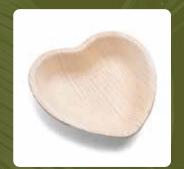

### Plates

PALM LEAF MICKY PLATE (10 inch)

PALM LEAF PLATE HEART
(15 cms)

PALM LEAF PLATE SQUARE (11 inch)

PALM LEAF PLATE FLAT SQUARE (6 inch)

PALM LEAF SQUARE PLATE (6 inch / 15 cms)

PALM LEAF PLATE FLAT SQUARE (20cm)