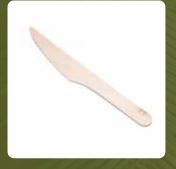

# **WOODEN CUTLERY**

WOODEN SPOON (160 mm)

WOODEN FORK (160 mm)

WOODEN KNIFE (160 mm) WOODEN TEASPOON (110 mm)