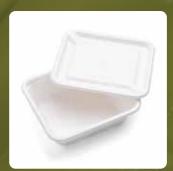

### Containers

SUGARCANE OVAL CONTAINER WITH LID 500 ML

SUGARCANE CONTAINER WITH LID 750 ML (6x7 inch)