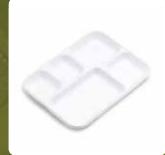

## Trays

SUGARCANE MEAL RECTANGULAR TRAY - SHALLOW 5CP

SUGARCANE RECTANGULAR DEEP TRAY WITH LID - 5CP

SUGARCANE RECTANGULAR DEEP TRAY - 3CP

SUGARCANE ROUND TRAY - 3CP