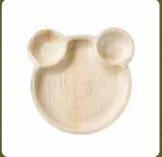

### Plates

PALM LEAF MICKY PLATE (10 inch)

PALM LEAF PLATE HEART
(15 cms)

PALM LEAF PLATE SQUARE (11 inch)

PALM LEAF PLATE FLAT SQUARE (6 inch)

PALM LEAF SQUARE PLATE (6 inch / 15 cms)

PALM LEAF PLATE FLAT SQUARE (20cm)