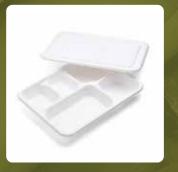

## Trays

SUGARCANE MEAL RECTANGULAR TRAY - SHALLOW 5CP

SUGARCANE RECTANGULAR DEEP TRAY WITH LID - 5CP

SUGARCANE RECTANGULAR DEEP TRAY - 3CP

SUGARCANE ROUND TRAY - 3CP