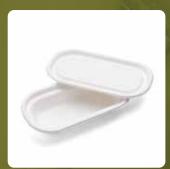

### Containers

SUGARCANE OVAL CONTAINER WITH LID 500 ML

SUGARCANE CONTAINER WITH LID 750 ML (6x7 inch)