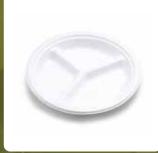

## **Plates**

SUGARCANE PLATE ROUND (6 inch)

SUGARCANE PLATE ROUND (10 inch)

SUGARCANE PLATE ROUND
(11 inch)

SUGARCANE SQUARE PLATE (7 inch)