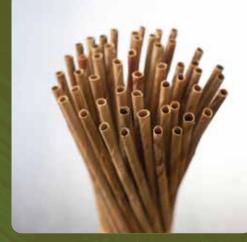

# **COCO LEAF STRAWS**

COCO LEAF STRAW (210 mm) ECO-FRIENDLY PRODUCTS WEALTH OUT OF WASTE RENEWABLE RESOURCES HAPPY PLANET