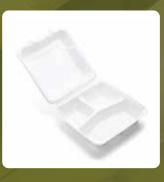

## Clamshells

SUGARCANE CLAMSHELL (9x6 inch)

SUGARCANE CLAMSHELL 2CP (10x6 inch)

SUGARCANE BURGER CLAMSHELL (6x6 inch)

SUGARCANE CLAMSHELL (9X9 inch)

SUGARCANE CLAMSHELL 3CP (9x9 inch)