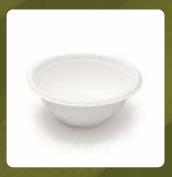

### Bowls

SUGARCANE BOWL ROUND (180 ML / 6 OZ)

SUGARCANE BOWL ROUND (220 ML / 8 OZ)