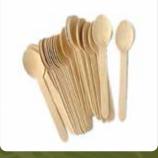

# **WOODEN CUTLERY**

WOODEN SPOON (160 mm)

WOODEN FORK (160 mm)

WOODEN KNIFE (160 mm) WOODEN TEASPOON (110 mm)