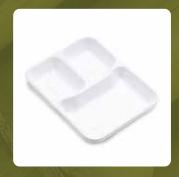

## Trays

SUGARCANE MEAL RECTANGULAR TRAY - SHALLOW 5CP

SUGARCANE RECTANGULAR DEEP TRAY WITH LID - 5CP

SUGARCANE RECTANGULAR DEEP TRAY - 3CP

SUGARCANE ROUND TRAY - 3CP